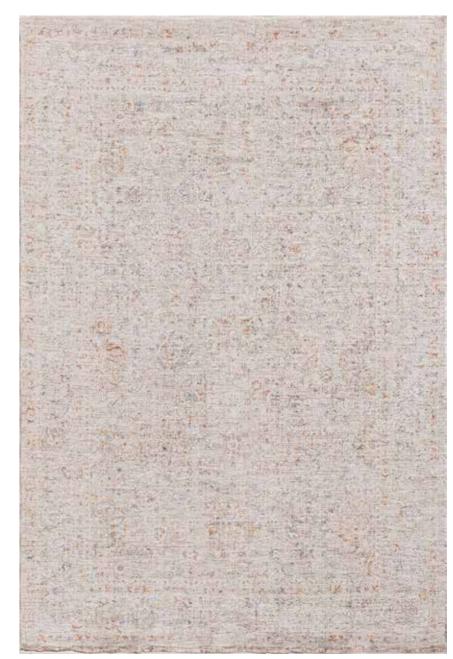

# BELLA

Rugs reflecting the elegance of handcrafting combine pastel tones with simple and modern patterns, offering a unique aesthetic.

These rugs, particularly with their pastel color palettes, create a focal point while adding a touch of sophistication to interior spaces through their simple and modern designs. The use of viscose yarn not only provides a soft texture and a luxurious feel but also enhances durability. Crafted with meticulous attention to detail, these rugs are produced through handcrafting, adding a special touch to your home.

The calming effect of pastel tones, combined with simple and modern patterns, imparts a sophisticated atmosphere to your interiors.

With their handcrafted and uniquely designed features, these rugs are an ideal choice to bring elegance and originality to your home decor.