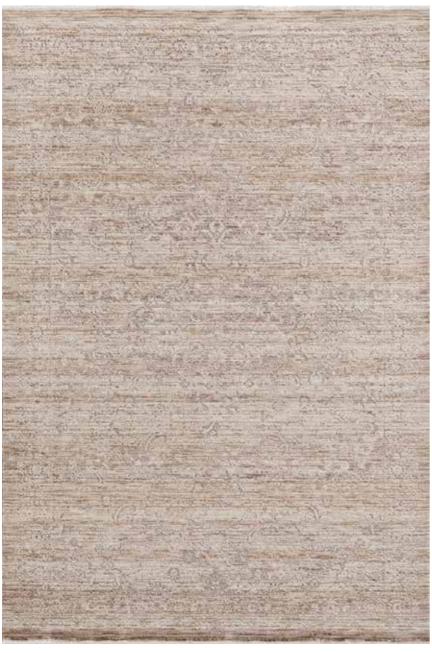

# BELLA

Rugs reflecting the elegance of handcrafting combine pastel tones with simple and modern patterns, offering a unique aesthetic.

These rugs, particularly with their pastel color palettes, create a focal point while adding a touch of sophistication to interior spaces through their simple and modern designs. The use of viscose yarn not only provides a soft texture and a luxurious feel but also enhances durability. Crafted with meticulous attention to detail, these rugs are produced through handcrafting, adding a special touch to your home.

The calming effect of pastel tones, combined with simple and modern patterns, imparts a sophisticated atmosphere to your interiors.

With their handcrafted and uniquely designed features, these rugs are an ideal choice to bring elegance and originality to your home decor.