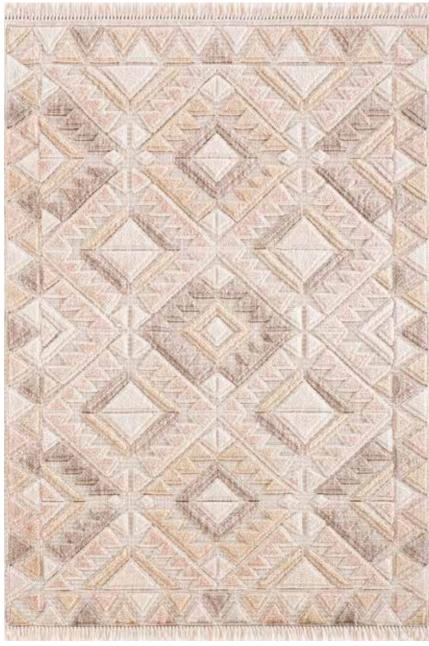

# BONHEUR

Rugs with ethnic patterns, modernized with a touch of handcrafted design, featuring self-fringed details and a soft texture, stand out. These unique designs blend traditional handcrafted patterns with a contemporary aesthetic, adding both warmth and a modern atmosphere to your space. The self-fringed details highlight the elegance of the rug, while the soft texture contributes to creating a comfortable environment in your home. These rugs are a perfect choice for those looking to combine traditional and modern styles, creating a distinctive and stylish interior decor.