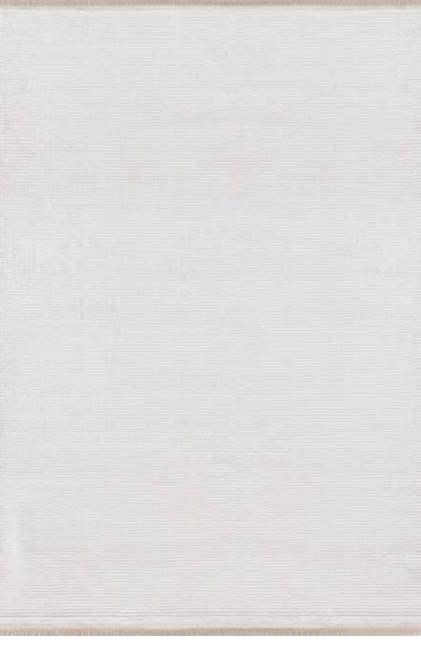

to infuse freshness and openness into your space with a light-toned color palette













RIO



RIO-01



RIO-02





RIO





RIO-04





RIO







RIO-06





# TIVITI

Rugs in shades of gray, white, brown, and cream, featuring a plain and pattern-free design, stand out with their hypoallergenic and dust-resistant properties. This color palette adds tranquility and elegance to your home, while the plain design creates a minimalist atmosphere. The hypoallergenic features enhance the comfort of those living in the house, and the dust-resistant quality provides an advantage in terms of cleanliness and maintenance. These special rugs, with their modern design and harmonious color options, are an excellent choice for adding both style and functionality to your home decor.



# TIVITI



TVT-01



TVT-02





# TIVITI



TVT-03



TVT-04

77









www.vivianahome.com



**ALGAN** İÇ VE DIŞ TİCARET