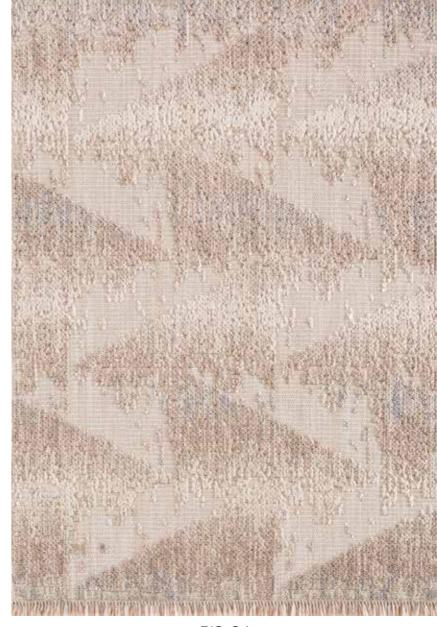

#### RIC

Carpet designs utilizing modern, pastel tones are an ideal choice for adding an elegant atmosphere to your home. These carpets, crafted with gradient polyester yarn, offer both durability and a soft texture. Pastel tones contribute to a serene ambiance in your home while seamlessly aligning with minimalist and contemporary decor styles. The soft textures create a sense of warmth and comfort in your living space. These modern carpets can be a fantastic way to update your home, providing both visual appeal and practicality, especially if you aim to infuse freshness and openness into your space with a light-toned color palette

RIO

RIO-01

RIO-02

RIO

RIO-04

RIO

RIO-06