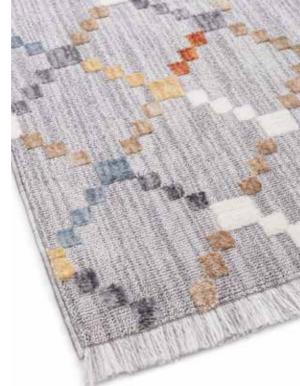

# BROADWAY

Carpet designs that use modern, gray, and multi-colors, gaining dimension through high-low transitions, are the perfect choice for bringing a contemporary touch to your home. The interplay of gray tones creates a modern and stylish atmosphere, harmonizing well with minimalist decor, while the addition of multi-colored details injects energy and vibrancy into your living space. These carpets, with their high-low transitions, add depth and dimension to your room, enhancing the overall design appeal. Moreover, their modern designs seamlessly complement other decorative elements in your home. For those seeking a blend of visual appeal and functionality to update and modernize their living space, these carpets are undoubtedly an ideal choice.

#### BROADWAY

BR-02