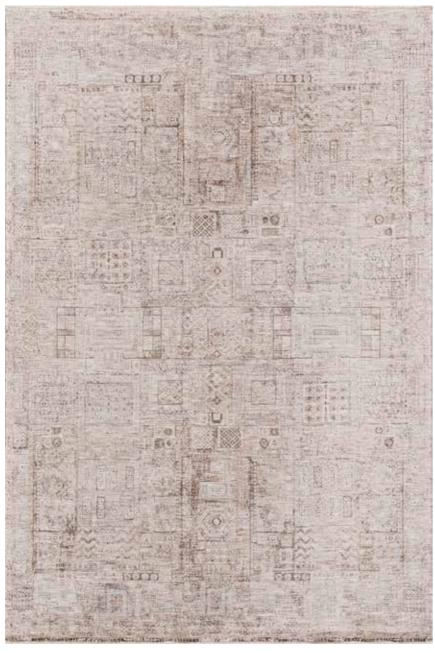

# BONHEUR

Rugs with ethnic patterns, modernized with a touch of handcrafted design, featuring self-fringed details and a soft texture, stand out. These unique designs blend traditional handcrafted patterns with a contemporary aesthetic, adding both warmth and a modern atmosphere to your space. The self-fringed details highlight the elegance of the rug, while the soft texture contributes to creating a comfortable environment in your home. These rugs are a perfect choice for those looking to combine traditional and modern styles, creating a distinctive and stylish interior decor.