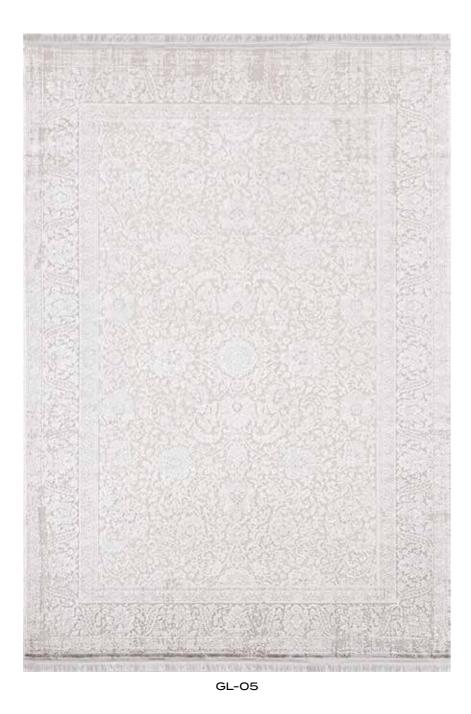

# GLORIA

These carpets not only add a touch of glamour with their shimmering appearance but also provide a practical solution with their dust-resistant properties. The combination of classic and modern patterns ensures versatility, making them suitable for various interior styles. Polyester yarn, known for its durability and easy maintenance, contributes to the longevity of these carpets. Whether you prefer a classic or modern aesthetic, these carpets, produced with polyester yarn, are a stylish and functional choice for enhancing your living space.

# GLORIA

GL-03

GL-04