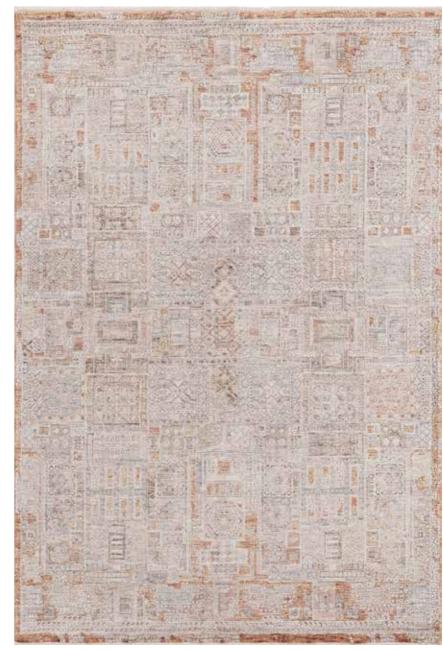

# BONHEUR

Rugs with ethnic patterns, modernized with a touch of handcrafted design, featuring self-fringed details and a soft texture, stand out. These unique designs blend traditional handcrafted patterns with a contemporary aesthetic, adding both warmth and a modern atmosphere to your space. The self-fringed details highlight the elegance of the rug, while the soft texture contributes to creating a comfortable environment in your home. These rugs are a perfect choice for those looking to combine traditional and modern styles, creating a distinctive and stylish interior decor.