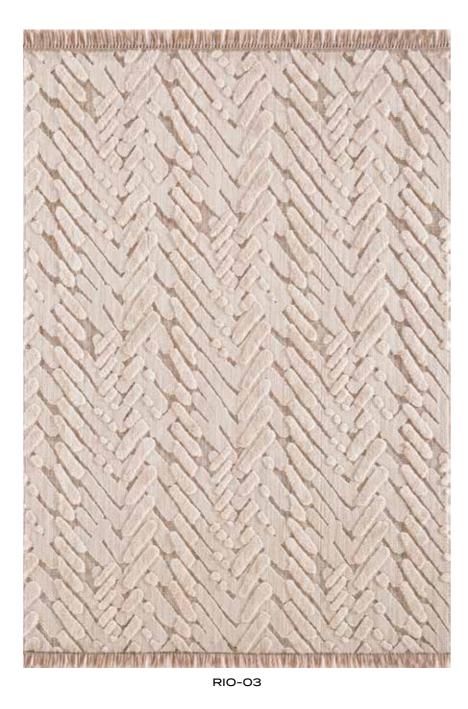

#### RIC

Carpet designs utilizing modern, pastel tones are an ideal choice for adding an elegant atmosphere to your home. These carpets, crafted with gradient polyester yarn, offer both durability and a soft texture. Pastel tones contribute to a serene ambiance in your home while seamlessly aligning with minimalist and contemporary decor styles. The soft textures create a sense of warmth and comfort in your living space. These modern carpets can be a fantastic way to update your home, providing both visual appeal and practicality, especially if you aim to infuse freshness and openness into your space with a light-toned color palette

RIO

RIO-01

RIO-02

RIO

RIO-04

RIO

RIO-06