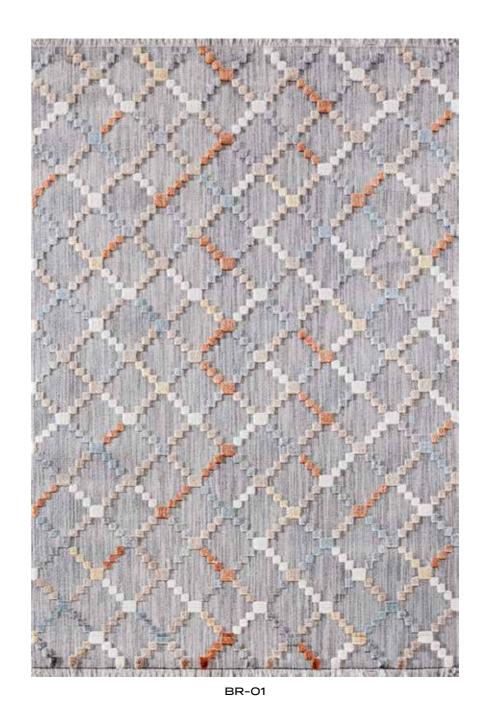

# BROADWAY

Carpet designs that use modern, gray, and multi-colors, gaining dimension through high-low transitions, are the perfect choice for bringing a contemporary touch to your home. The interplay of gray tones creates a modern and stylish atmosphere, harmonizing well with minimalist decor, while the addition of multi-colored details injects energy and vibrancy into your living space. These carpets, with their high-low transitions, add depth and dimension to your room, enhancing the overall design appeal. Moreover, their modern designs seamlessly complement other decorative elements in your home. For those seeking a blend of visual appeal and functionality to update and modernize their living space, these carpets are undoubtedly an ideal choice.

#### BROADWAY

BR-02