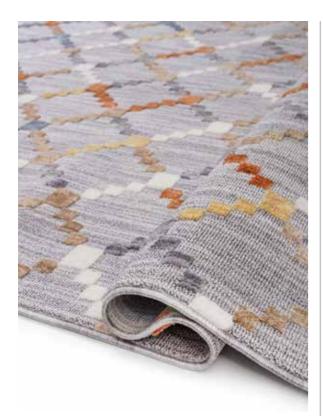

# BROADWAY

Carpet designs that use modern, gray, and multi-colors, gaining dimension through high-low transitions, are the perfect choice for bringing a contemporary touch to your home. The interplay of gray tones creates a modern and stylish atmosphere, harmonizing well with minimalist decor, while the addition of multi-colored details injects energy and vibrancy into your living space. These carpets, with their high-low transitions, add depth and dimension to your room, enhancing the overall design appeal. Moreover, their modern designs seamlessly complement other decorative elements in your home. For those seeking a blend of visual appeal and functionality to update and modernize their living space, these carpets are undoubtedly an ideal choice.

#### BROADWAY

BR-02