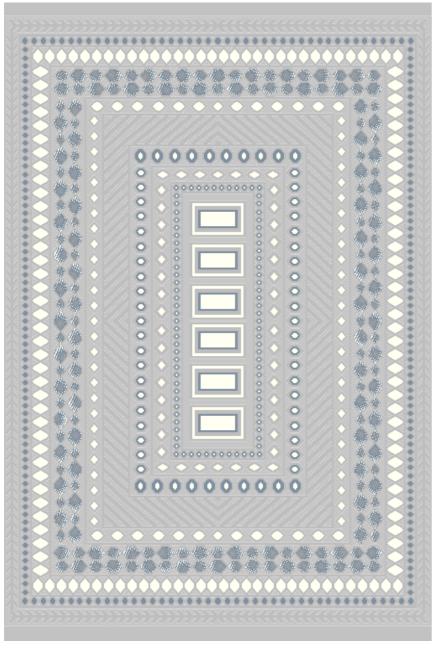

# BONHEUR

Rugs with ethnic patterns, modernized with a touch of handcrafted design, featuring self-fringed details and a soft texture, stand out. These unique designs blend traditional handcrafted patterns with a contemporary aesthetic, adding both warmth and a modern atmosphere to your space. The self-fringed details highlight the elegance of the rug, while the soft texture contributes to creating a comfortable environment in your home. These rugs are a perfect choice for those looking to combine traditional and modern styles, creating a distinctive and stylish interior decor.