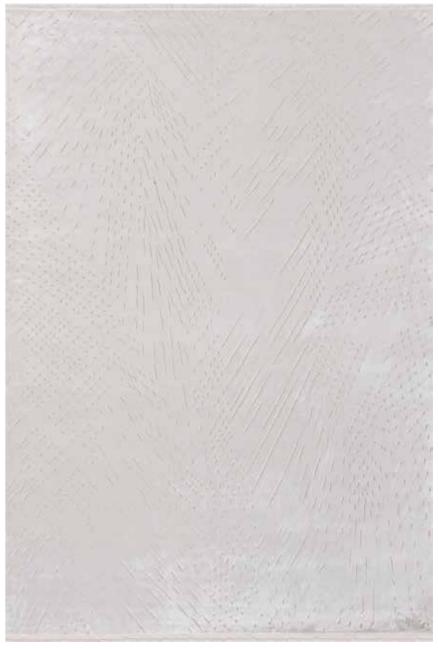

# BELLA

Rugs reflecting the elegance of handcrafting combine pastel tones with simple and modern patterns, offering a unique aesthetic.

These rugs, particularly with their pastel color palettes, create a focal point while adding a touch of sophistication to interior spaces through their simple and modern designs. The use of viscose yarn not only provides a soft texture and a luxurious feel but also enhances durability. Crafted with meticulous attention to detail, these rugs are produced through handcrafting, adding a special touch to your home.

The calming effect of pastel tones, combined with simple and modern patterns, imparts a sophisticated atmosphere to your interiors.

With their handcrafted and uniquely designed features, these rugs are an ideal choice to bring elegance and originality to your home decor.