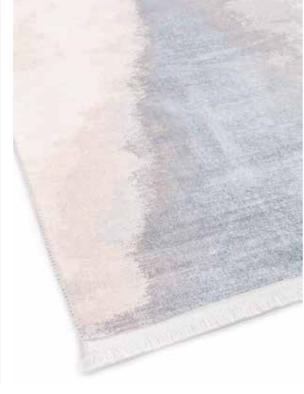

#### RIC

Carpet designs utilizing modern, pastel tones are an ideal choice for adding an elegant atmosphere to your home. These carpets, crafted with gradient polyester yarn, offer both durability and a soft texture. Pastel tones contribute to a serene ambiance in your home while seamlessly aligning with minimalist and contemporary decor styles. The soft textures create a sense of warmth and comfort in your living space. These modern carpets can be a fantastic way to update your home, providing both visual appeal and practicality, especially if you aim to infuse freshness and openness into your space with a light-toned color palette