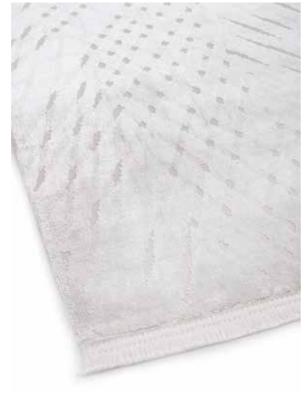

# BELLA

Rugs reflecting the elegance of handcrafting combine pastel tones with simple and modern patterns, offering a unique aesthetic.

These rugs, particularly with their pastel color palettes, create a focal point while adding a touch of sophistication to interior spaces through their simple and modern designs. The use of viscose yarn not only provides a soft texture and a luxurious feel but also enhances durability. Crafted with meticulous attention to detail, these rugs are produced through handcrafting, adding a special touch to your home.

The calming effect of pastel tones, combined with simple and modern patterns, imparts a sophisticated atmosphere to your interiors.

With their handcrafted and uniquely designed features, these rugs are an ideal choice to bring elegance and originality to your home decor.