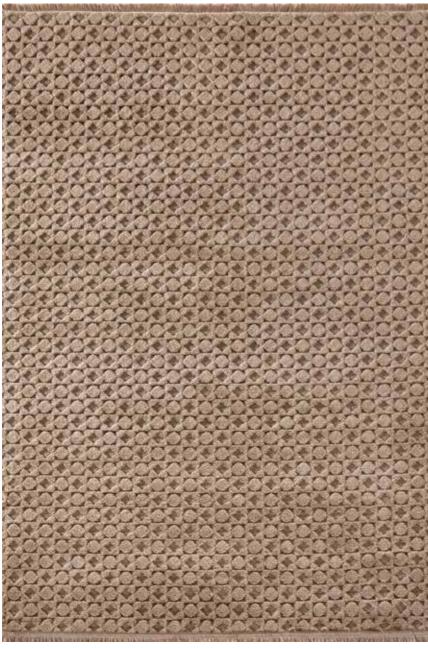

# BELLA

Rugs reflecting the elegance of handcrafting combine pastel tones with simple and modern patterns, offering a unique aesthetic.

These rugs, particularly with their pastel color palettes, create a focal point while adding a touch of sophistication to interior spaces through their simple and modern designs. The use of viscose yarn not only provides a soft texture and a luxurious feel but also enhances durability. Crafted with meticulous attention to detail, these rugs are produced through handcrafting, adding a special touch to your home.

The calming effect of pastel tones, combined with simple and modern patterns, imparts a sophisticated atmosphere to your interiors.

With their handcrafted and uniquely designed features, these rugs are an ideal choice to bring elegance and originality to your home decor.