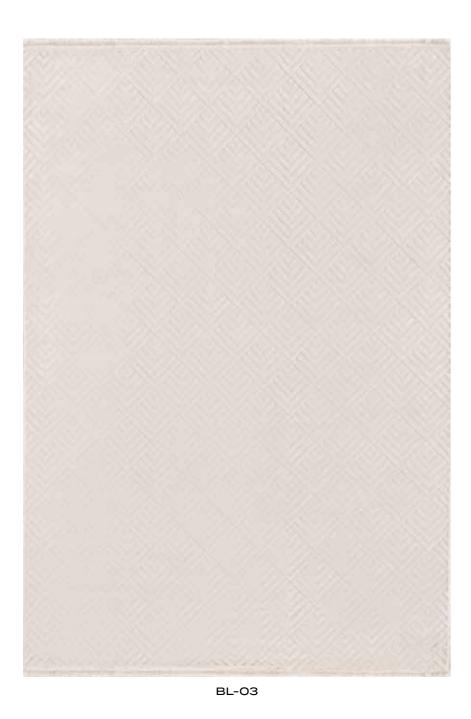

# BELLA

Rugs reflecting the elegance of handcrafting combine pastel tones with simple and modern patterns, offering a unique aesthetic.

These rugs, particularly with their pastel color palettes, create a focal point while adding a touch of sophistication to interior spaces through their simple and modern designs. The use of viscose yarn not only provides a soft texture and a luxurious feel but also enhances durability. Crafted with meticulous attention to detail, these rugs are produced through handcrafting, adding a special touch to your home.

The calming effect of pastel tones, combined with simple and modern patterns, imparts a sophisticated atmosphere to your interiors.

With their handcrafted and uniquely designed features, these rugs are an ideal choice to bring elegance and originality to your home decor.