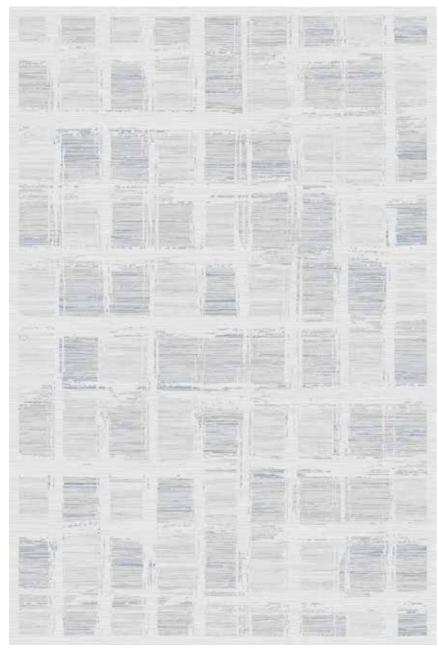

# BONHEUR

Rugs with ethnic patterns, modernized with a touch of handcrafted design, featuring self-fringed details and a soft texture, stand out. These unique designs blend traditional handcrafted patterns with a contemporary aesthetic, adding both warmth and a modern atmosphere to your space. The self-fringed details highlight the elegance of the rug, while the soft texture contributes to creating a comfortable environment in your home. These rugs are a perfect choice for those looking to combine traditional and modern styles, creating a distinctive and stylish interior decor.