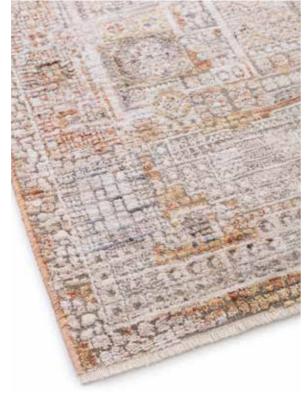

# BONHEUR

Rugs with ethnic patterns, modernized with a touch of handcrafted design, featuring self-fringed details and a soft texture, stand out. These unique designs blend traditional handcrafted patterns with a contemporary aesthetic, adding both warmth and a modern atmosphere to your space. The self-fringed details highlight the elegance of the rug, while the soft texture contributes to creating a comfortable environment in your home. These rugs are a perfect choice for those looking to combine traditional and modern styles, creating a distinctive and stylish interior decor.