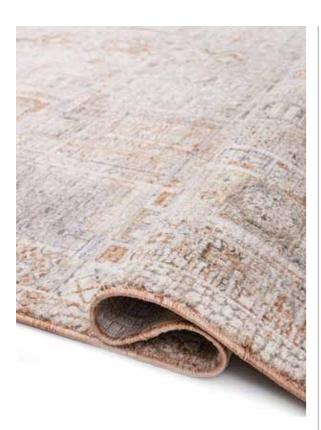

# BONHEUR

Rugs with ethnic patterns, modernized with a touch of handcrafted design, featuring self-fringed details and a soft texture, stand out. These unique designs blend traditional handcrafted patterns with a contemporary aesthetic, adding both warmth and a modern atmosphere to your space. The self-fringed details highlight the elegance of the rug, while the soft texture contributes to creating a comfortable environment in your home. These rugs are a perfect choice for those looking to combine traditional and modern styles, creating a distinctive and stylish interior decor.