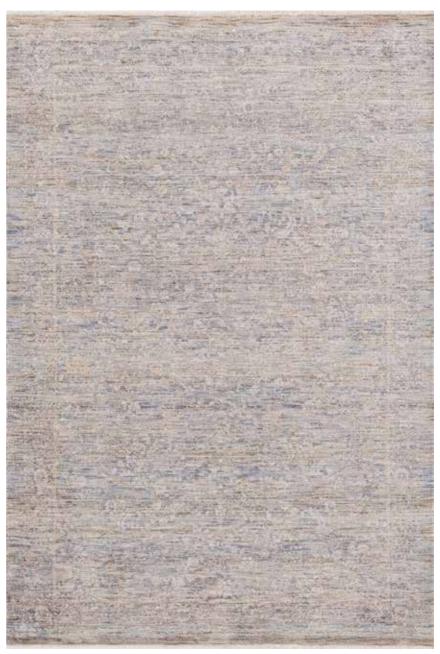

# BELLA

Rugs reflecting the elegance of handcrafting combine pastel tones with simple and modern patterns, offering a unique aesthetic.

These rugs, particularly with their pastel color palettes, create a focal point while adding a touch of sophistication to interior spaces through their simple and modern designs. The use of viscose yarn not only provides a soft texture and a luxurious feel but also enhances durability. Crafted with meticulous attention to detail, these rugs are produced through handcrafting, adding a special touch to your home.

The calming effect of pastel tones, combined with simple and modern patterns, imparts a sophisticated atmosphere to your interiors.

With their handcrafted and uniquely designed features, these rugs are an ideal choice to bring elegance and originality to your home decor.