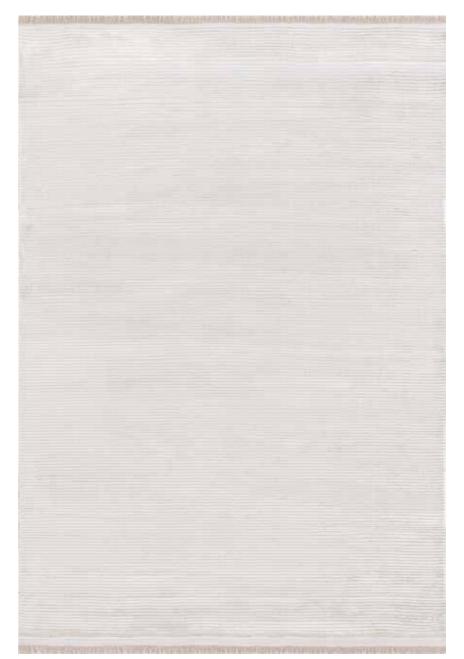

freshness and openness into your space with a light-toned color palette













RIO



RIO-01



RIO-02





RIO





RIO-04





RIO







RIO-06





# TIVITI

Rugs in shades of gray, white, brown, and cream, featuring a plain and pattern-free design, stand out with their hypoallergenic and dust-resistant properties. This color palette adds tranquility and elegance to your home, while the plain design creates a minimalist atmosphere. The hypoallergenic features enhance the comfort of those living in the house, and the dust-resistant quality provides an advantage in terms of cleanliness and maintenance. These special rugs, with their modern design and harmonious color options, are an excellent choice for adding both style and functionality to your home decor.



# TIVITI



TVT-01



TVT-02





# TIVITI



TVT-03



TVT-04

77









www.vivianahome.com



**ALGAN** İÇ VE DIŞ TİCARET