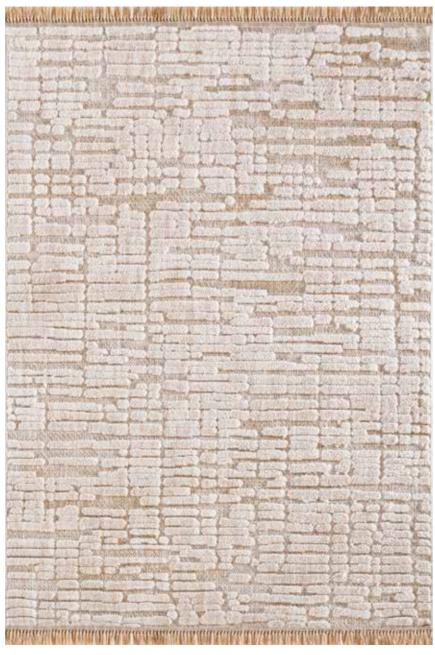

# BONHEUR

Rugs with ethnic patterns, modernized with a touch of handcrafted design, featuring self-fringed details and a soft texture, stand out. These unique designs blend traditional handcrafted patterns with a contemporary aesthetic, adding both warmth and a modern atmosphere to your space. The self-fringed details highlight the elegance of the rug, while the soft texture contributes to creating a comfortable environment in your home. These rugs are a perfect choice for those looking to combine traditional and modern styles, creating a distinctive and stylish interior decor.